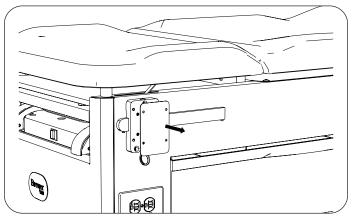

## **Mounting Plate Cover**

1. Using pry bar, remove four push rivets attaching old mounting plate cover to mounting plate.

2. Remove old mounting plate cover.

3. Attach new mounting plate cover to mounting plate using four new push rivets.