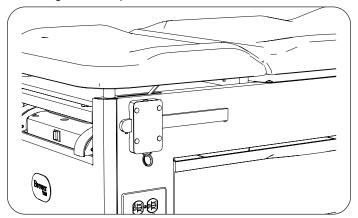

| 2   |
| 2        | Push Rivet           | 8   |
| 3        | Pry Bar              | 1   |

Hardware shown not to scale.

Registering your Brewer product is easy.

Simply go to **brewercompany.com/warranty-registration**, fill out the information fields and click send. By registering your product today, you are better safeguarding your investment in the future.

## The Brewer Company, LLC

N88 W13901 Main Street, Suite 100 Menomonee Falls, WI 53051 P 800.558.8777

F 262.251.2332

E customerservice@brewercompany.com

www.brewercompany.com





## **Mounting Plate Cover**

1. Using pry bar, remove four push rivets attaching old mounting plate cover to mounting plate.



2. Remove old mounting plate cover.



3. Attach new mounting plate cover to mounting plate using four new push rivets.



4. Repeat for other side of table.