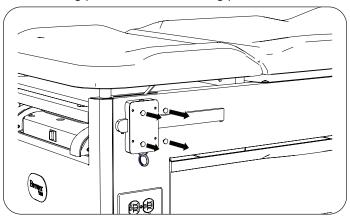

## **Mounting Plate Cover**

1. Using pry bar, remove four push rivets attaching old mounting plate cover to mounting plate.

2. Remove old mounting plate cover.

3. Attach new mounting plate cover to mounting plate using four new push rivets.