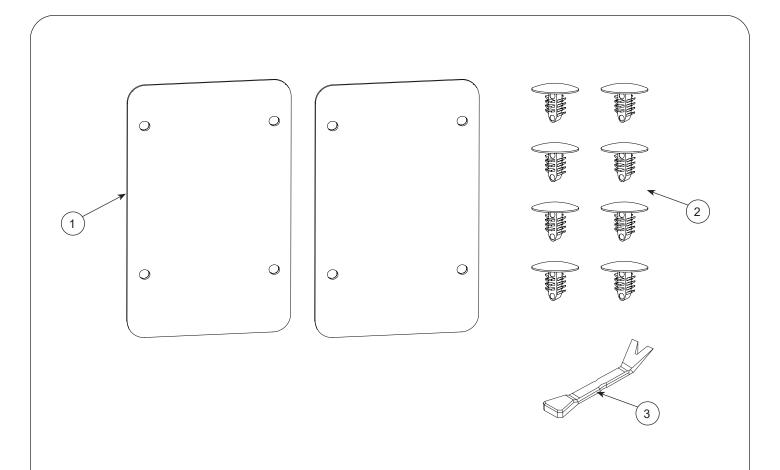

## 3500453 Mounting Plate Cover Service Kit

| Item No. | Description          | Qty |
|----------|----------------------|-----|
| 1        | Mounting Plate Cover | 2   |
| 2        | Push Rivet           | 8   |
| 3        | Pry Bar              | 1   |

Hardware shown not to scale.

Registering your Brewer product is easy.

Simply go to **brewercompany.com/warranty-registration**, fill out the information fields and click send. By registering your product today, you are better safeguarding your investment in the future.