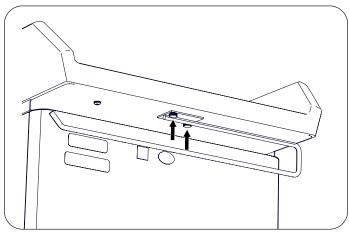

## Replacing Pediatric Paper Roll Holder (Domestic and Global)

1. Remove two thumb screws attaching paper roll holder. Discard paper roll holder and thumb screws.

2. Attach new paper roll holder in desired orientation with two new thumb screws.

## Replacing Adult Paper Roll Holder (Domestic and Global)

1. Remove two thumb screws attaching paper roll holder. Discard paper roll holder and thumb screws.

2. Attach new paper roll holder in desired orientation with two new thumb screws.