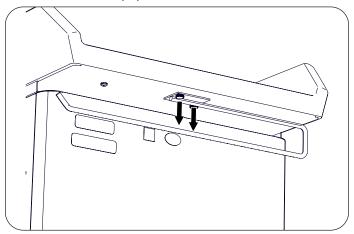

## Replacing Pediatric Paper Roll Holder (Domestic and Global)

1. Remove two thumb screws attaching paper roll holder. Discard paper roll holder and thumb screws.

2. Attach new paper roll holder in desired orientation with two new thumb screws.

## Replacing Adult Paper Roll Holder (Domestic and Global)

1. Remove two thumb screws attaching paper roll holder. Discard paper roll holder and thumb screws.

2. Attach new paper roll holder in desired orientation with two new thumb screws.