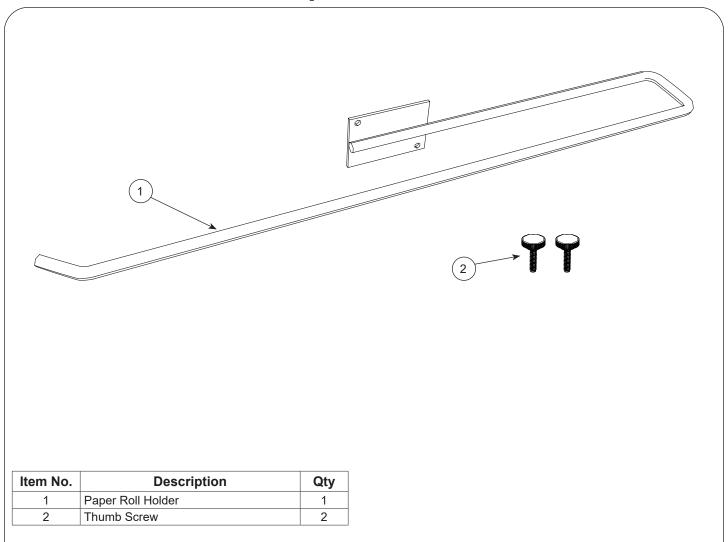

## Replacing Pediatric Paper Roll Holder (Domestic and Global)

1. Remove two thumb screws attaching paper roll holder. Discard paper roll holder and thumb screws.

2. Attach new paper roll holder in desired orientation with two new thumb screws.

## Replacing Adult Paper Roll Holder (Domestic and Global)

1. Remove two thumb screws attaching paper roll holder. Discard paper roll holder and thumb screws.

2. Attach new paper roll holder in desired orientation with two new thumb screws.