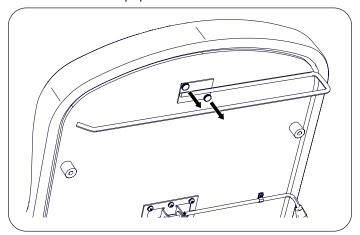

## Replacing Adult Paper Roll Holder (Domestic and Global)

1. Remove two thumb screws attaching paper roll holder. Discard paper roll holder and thumb screws.

2. Attach new paper roll holder in desired orientation with two new thumb screws.