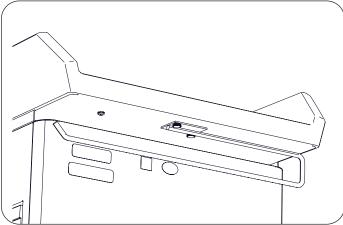

## Replacing Pediatric Paper Roll Holder (Domestic and Global)

1. Remove two thumb screws attaching paper roll holder. Discard paper roll holder and thumb screws.

2. Attach new paper roll holder in desired orientation with two new thumb screws.

## Replacing Adult Paper Roll Holder (Domestic and Global)

1. Remove two thumb screws attaching paper roll holder. Discard paper roll holder and thumb screws.

2. Attach new paper roll holder in desired orientation with two new thumb screws.