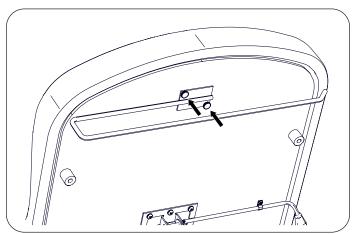

## Replacing Adult Paper Roll Holder (Domestic and Global)

1. Remove two thumb screws attaching paper roll holder. Discard paper roll holder and thumb screws.

2. Attach new paper roll holder in desired orientation with two new thumb screws.