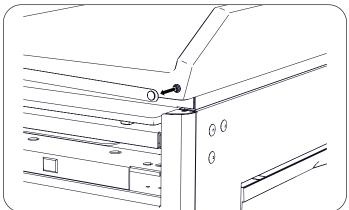

## Remove Pediatric Paper Strap

1. Unsnap the paper strap from the front of the pediatric top and discard.

2. If necessary, unscrew the male snap buttons from the pediatric top and discard.