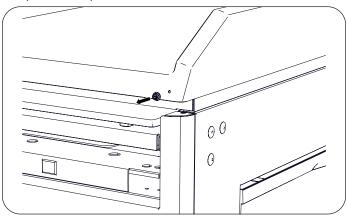

## Remove Pediatric Paper Strap

1. Unsnap the paper strap from the front of the pediatric top and discard.

2. If necessary, unscrew the male snap buttons from the pediatric top and discard.

## Install Pediatric Paper Strap

1. Screw the new male snap buttons into the pediatric top.

2. Align the snaps of the new strap to the front of the pediatric top and snap into place.