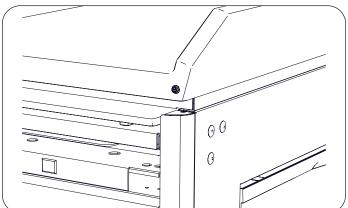

## Install Pediatric Paper Strap

1. Screw the new male snap buttons into the pediatric top.

2. Align the snaps of the new strap to the front of the pediatric top and snap into place.