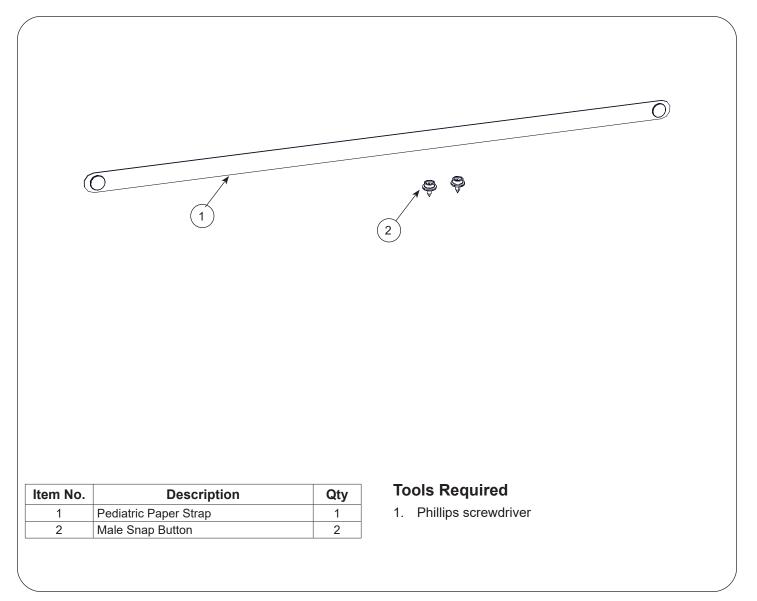

## Remove Pediatric Paper Strap

1. Unsnap the paper strap from the front of the pediatric top and discard.

2. If necessary, unscrew the male snap buttons from the pediatric top and discard.

## Install Pediatric Paper Strap

1. Screw the new male snap buttons into the pediatric top.

2. Align the snaps of the new strap to the front of the pediatric top and snap into place.