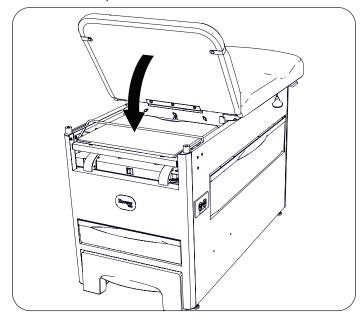

## Install the Paper Strap

1. Lift the upholstered seat.

2. Screw the male snap buttons into the pre-drilled holes in the seat bottom.

3. Place the paper strap over the top of the upholstery and snap into positioin.

4. Lower the upholstered seat.