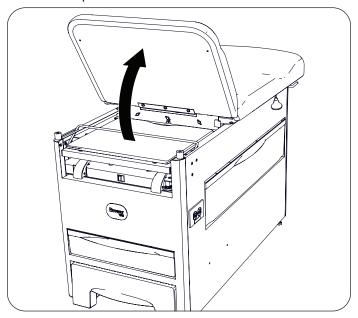

## Install the Paper Strap

1. Lift the upholstered seat.

2. Screw the male snap buttons into the pre-drilled holes in the seat bottom.

3. Place the paper strap over the top of the upholstery and snap into positioin.