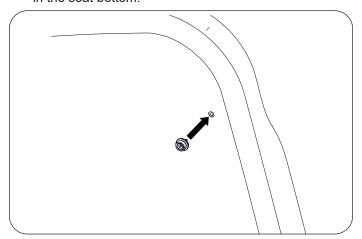

## Install the Paper Strap

1. Lift the upholstered seat.

2. Screw the male snap buttons into the pre-drilled holes in the seat bottom.

3. Place the paper strap over the top of the upholstery and snap into positioin.