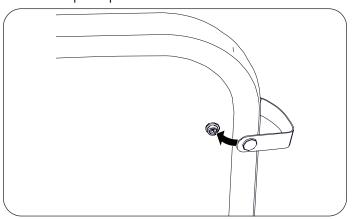

## Install the Paper Strap

1. Lift the upholstered seat.

2. Screw the male snap buttons into the pre-drilled holes in the seat bottom.

3. Place the paper strap over the top of the upholstery and snap into positioin.