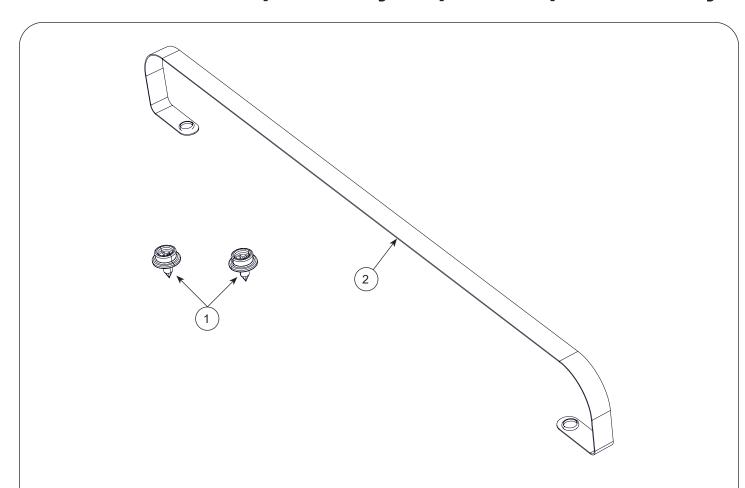

## 3500305 Adult Upholstery Paper Strap Accessory

| Item No. | Description      | Qty |
|----------|------------------|-----|
| 1        | Paper Strap      | 1   |
| 2        | Male Snap Button | 2   |