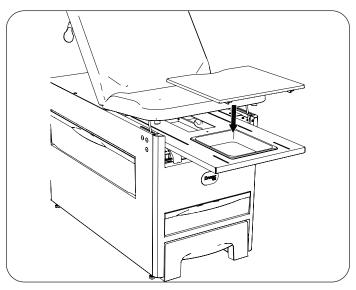

## Install the Toe Board

1. Place the toe board into the leg extension.

NOTE: Ensure the curved edge of the board faces toward the rear of the exam table.

2. Move the toe board back and forth to ensure the board is fully seated.

3. Push the leg extension back into the table.