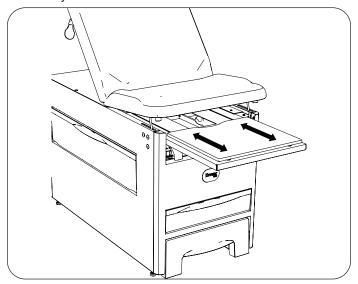

## Remove the Toe Board

1. Pull the leg extension all the way out.

Remove the toe board from the leg extension and discard

## Install the Toe Board

1. Place the toe board into the leg extension.

NOTE: Ensure the curved edge of the board faces toward the rear of the exam table.

2. Move the toe board back and forth to ensure the board is fully seated.