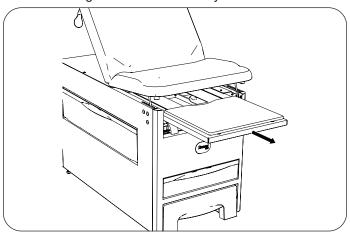

## Remove the Toe Board

1. Pull the leg extension all the way out.

Remove the toe board from the leg extension and discard