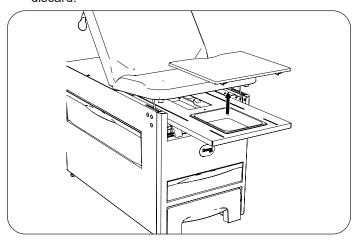

## Install the Toe Board

1. Place the toe board into the leg extension.

NOTE: Ensure the curved edge of the board faces toward the rear of the exam table.

2. Move the toe board back and forth to ensure the board is fully seated.