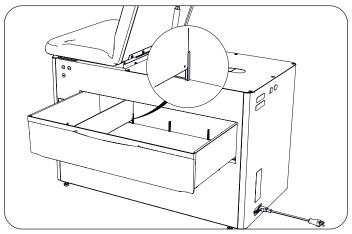

## Install the Rear Drawer Dividers

 Pull out rear drawer. There are three sets of divider ribs located on front and rear faces of the drawer opening.

2. Insert drawer dividers into coordinating divider ribs, making sure small hole in the divider is on the bottom.