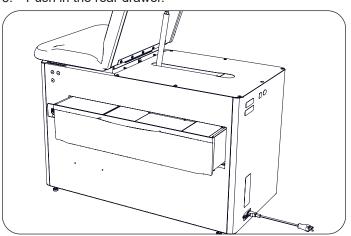

Rear Drawer Divider Service Kit



Registering your Brewer product is easy.

Simply go to **brewercompany.com/warranty-registration**, fill out the information fields and click send. By registering your product today, you are better safeguarding your investment in the future.

## The Brewer Company, LLC

N88 W13901 Main Street, Suite 100 Menomonee Falls, WI 53051 P 1.888.Brewer.1 F 262.251.2332 E customerservice@brewercompany.com

E customerservice@brewercompany.com www.brewercompany.com





## Install the Rear Drawer Dividers

 Pull out rear drawer. There are three sets of divider ribs located on front and rear faces of the drawer opening.



2. Insert drawer dividers into coordinating divider ribs, making sure small hole in the divider is on the bottom.



3. Push in the rear drawer.