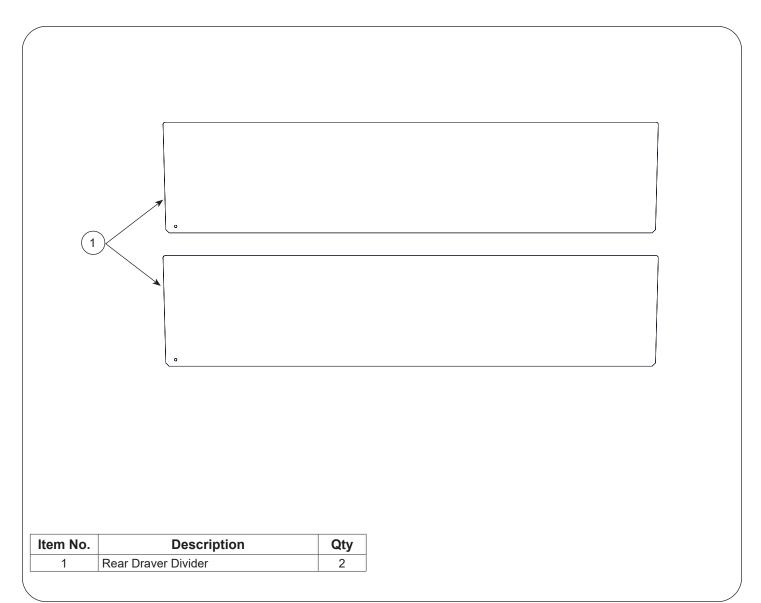

## 3500155 Rear Drawer Divider Service Kit

Registering your Brewer product is easy.

Simply go to **brewercompany.com/warranty-registration**, fill out the information fields and click send. By registering your product today, you are better safeguarding your investment in the future.

## Install the Rear Drawer Dividers

 Pull out rear drawer. There are three sets of divider ribs located on front and rear faces of the drawer opening.

2. Insert drawer dividers into coordinating divider ribs, making sure small hole in the divider is on the bottom.