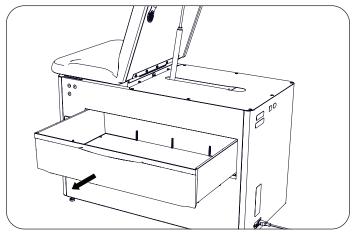

## Install the Rear Drawer Dividers

 Pull out rear drawer. There are three sets of divider ribs located on front and rear faces of the drawer opening.

2. Insert drawer dividers into coordinating divider ribs, making sure small hole in the divider is on the bottom.