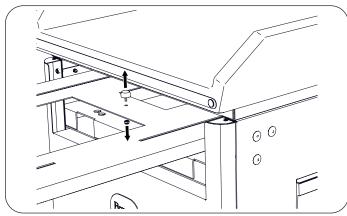

5. Loosen the pediatric top front hex screws and remove rear screws. Slide pediatric top towards the rear of the table so the front hex screws can clear the keyhole openings in the mounting plate. Remove the pediatric top.

## Attach the Pediatric Top

1. Place pediatric top on mounting plate using front hex screws. Guide hex screws into keyhole slots and push pediatric top towards the front of the table. Make sure hex screws are all the way into the keyhole slots, then tighten (push leg extension in as required to get at hex screws).