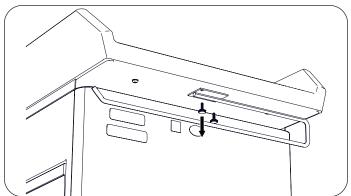

## Remove the Pediatric Top

1. Pull out leg extension and remove toe pad and debris pan.

2. Remove leg extension bumper.

3. Push leg extension in to access pediatric top front mounting hex screws.

4. Remove paper roll holder by unscrewing the two round thumb screws.