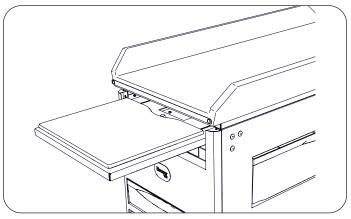

## Remove the Pediatric Top

1. Pull out leg extension and remove toe pad and debris pan.

2. Remove leg extension bumper.

3. Push leg extension in to access pediatric top front mounting hex screws.

4. Remove paper roll holder by unscrewing the two round thumb screws.

5. Loosen the pediatric top front hex screws and remove rear screws. Slide pediatric top towards the rear of the table so the front hex screws can clear the keyhole openings in the mounting plate. Remove the pediatric top.