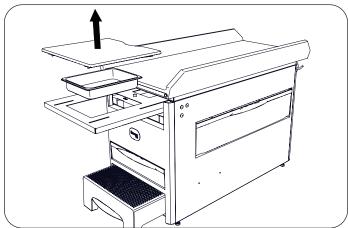

## Remove the Pediatric Top

1. Pull out leg extension and remove toe pad and debris pan.

2. Remove leg extension bumper.

3. Push leg extension in to access pediatric top front mounting hex screws.

4. Remove paper roll holder by unscrewing the two round thumb screws.

5. Loosen the pediatric top front hex screws and remove rear screws. Slide pediatric top towards the rear of the table so the front hex screws can clear the keyhole openings in the mounting plate. Remove the pediatric top.