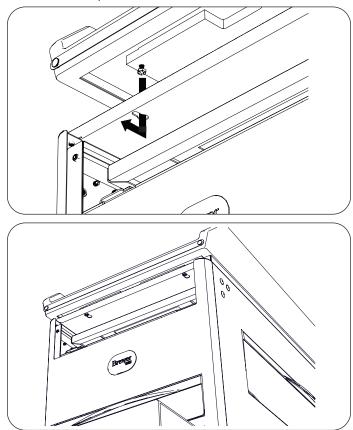

## Attach the Pediatric Top

1. Place pediatric top on mounting plate using front hex screws. Guide hex screws into keyhole slots and push pediatric top towards the front of the table. Make sure hex screws are all the way into the keyhole slots, then tighten (push leg extension in as required to get at hex screws).

2. Fasten rear screws thru the mounting plate and in to the pediatric top at the rear of the table.

3. Pull out leg extension and install bumper.

4. Insert debris pan and drop in toe board.

5. Fasten paper roll holder in desired orientation with round thumb screws.