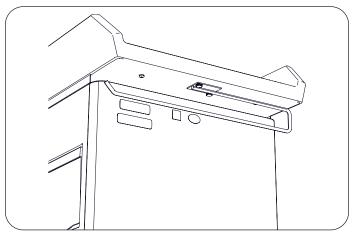

## Remove the Pediatric Top

1. Pull out leg extension and remove toe pad and debris pan.

2. Remove leg extension bumper.

3. Push leg extension in to access pediatric top front mounting hex screws.

4. Remove paper roll holder by unscrewing the two round thumb screws.