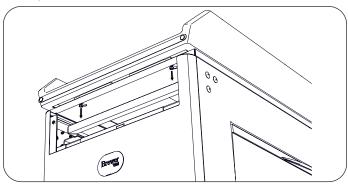

## Remove the Pediatric Top

1. Pull out leg extension and remove toe pad and debris pan.

2. Remove leg extension bumper.

3. Push leg extension in to access pediatric top front mounting hex screws.

4. Remove paper roll holder by unscrewing the two round thumb screws.

5. Loosen the pediatric top front hex screws and remove rear screws. Slide pediatric top towards the rear of the table so the front hex screws can clear the keyhole openings in the mounting plate. Remove the pediatric top.