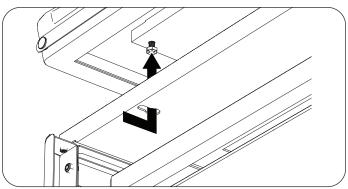

## Attach the Pediatric Top

1. Place pediatric top on mounting plate using front hex screws. Guide hex screws into keyhole slots and push pediatric top towards the front of the table. Make sure hex screws are all the way into the keyhole slots, then tighten (push leg extension in as required to get at hex screws).

2. Fasten rear screws thru the mounting plate and in to the pediatric top at the rear of the table.

3. Pull out leg extension and install bumper.

4. Insert debris pan and drop in toe board.

5. Fasten paper roll holder in desired orientation with round thumb screws.