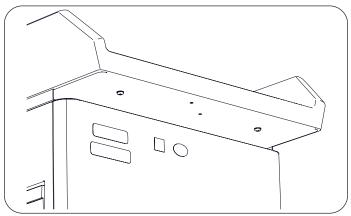

5. Loosen the pediatric top front hex screws and remove rear screws. Slide pediatric top towards the rear of the table so the front hex screws can clear the keyhole openings in the mounting plate. Remove the pediatric top.

## Attach the Pediatric Top

1. Place pediatric top on mounting plate using front hex screws. Guide hex screws into keyhole slots and push pediatric top towards the front of the table. Make sure hex screws are all the way into the keyhole slots, then tighten (push leg extension in as required to get at hex screws).