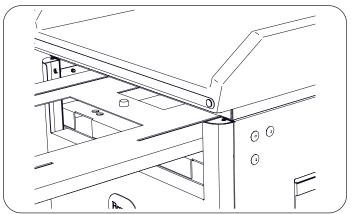

5. Loosen the pediatric top front hex screws and remove rear screws. Slide pediatric top towards the rear of the table so the front hex screws can clear the keyhole openings in the mounting plate. Remove the pediatric top.

## Attach the Pediatric Top

1. Place pediatric top on mounting plate using front hex screws. Guide hex screws into keyhole slots and push pediatric top towards the front of the table. Make sure hex screws are all the way into the keyhole slots, then tighten (push leg extension in as required to get at hex screws).