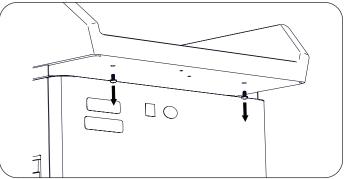

## Remove the Pediatric Top

1. Pull out leg extension and remove toe pad and debris pan.

2. Remove leg extension bumper.

3. Push leg extension in to access pediatric top front mounting hex screws.

4. Remove paper roll holder by unscrewing the two round thumb screws.

5. Loosen the pediatric top front hex screws and remove rear screws. Slide pediatric top towards the rear of the table so the front hex screws can clear the keyhole openings in the mounting plate. Remove the pediatric top.