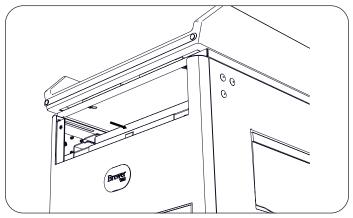

2. Fasten rear screws thru the mounting plate and in to the pediatric top at the rear of the table.

3. Pull out leg extension and install bumper.

4. Insert debris pan and drop in toe board.

5. Fasten paper roll holder in desired orientation with round thumb screws.