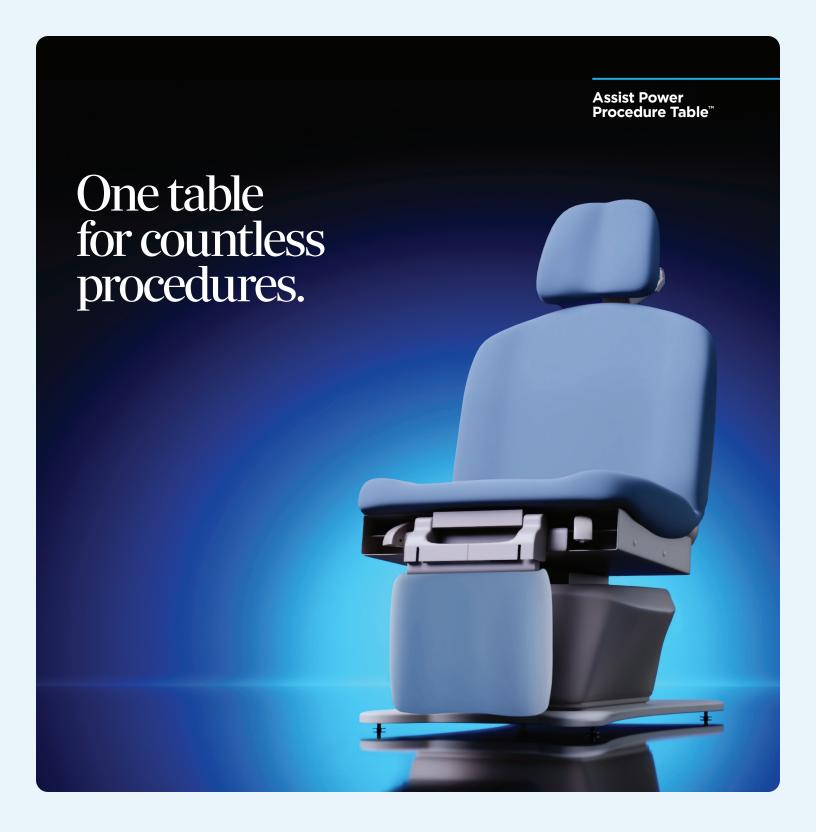

Infinitely adjustable, our Assist Power Procedure Table accommodates a broad range of clinical procedures with a single, versatile table.

## Designed for a range of clinical procedures.

**Fully Articulating Headrest** 

**Intuitive Foot Pedal Control** 

**Ergonomic Stirrups** 

**Left Lateral Plane Position** 

**Lithotomy Position** 

**Proctology Position** 