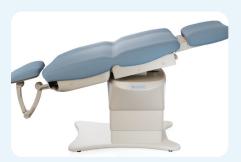

Infinitely adjustable, our Assist Power Procedure Table accommodates a broad range of clinical procedures with a single, versatile table.

## Designed for a range of clinical procedures.

**Fully Articulating Headrest** 

**Intuitive Foot Pedal Control** 

**Ergonomic Stirrups** 

**Left Lateral Plane Position** 

**Lithotomy Position** 

**Proctology Position** 