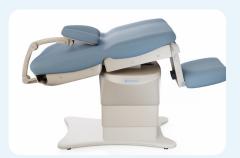

Infinitely adjustable, our Assist Power Procedure Table accommodates a broad range of clinical procedures with a single, versatile table.

## Designed for a range of clinical procedures.

**Fully Articulating Headrest** 

**Intuitive Foot Pedal Control** 

**Ergonomic Stirrups** 

**Left Lateral Plane Position** 

**Lithotomy Position** 

**Proctology Position** 