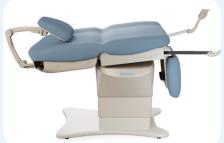

Infinitely adjustable, our Assist Power Procedure Table accommodates a broad range of clinical procedures with a single, versatile table.

## Designed for a range of clinical procedures.

**Fully Articulating Headrest** 

**Intuitive Foot Pedal Control** 

**Ergonomic Stirrups** 

**Left Lateral Plane Position** 

**Lithotomy Position** 

**Proctology Position** 