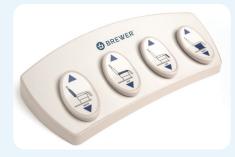

## Designed for a range of clinical procedures.

**Fully Articulating Headrest** 

**Intuitive Foot Pedal Control** 

**Ergonomic Stirrups** 

**Left Lateral Plane Position** 

**Lithotomy Position** 

**Proctology Position** 