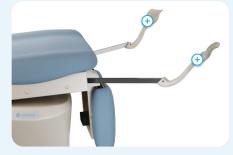

## Designed for a range of clinical procedures.

**Fully Articulating Headrest** 

**Intuitive Foot Pedal Control** 

**Ergonomic Stirrups** 

**Left Lateral Plane Position** 

**Lithotomy Position** 

**Proctology Position** 