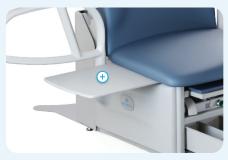

Space-Saving Mayo Pass-Through Work Surface

**ADA-Compliant Seat Height** 

Up to 700 lb. Weight Capacity

Optional Women's Health Package: Pelivic Tilt, Stirrups & Drawer Heater

**Ergonomic, PolyCloud Contour Upholstery** 