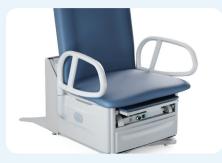

## Better for patients, and providers.

Patient-centric design, free of obstructive elements and 3 safety zones

ADA-recommended ComfortGrip Assist Handles

Whisper-quiet, effortless EasyGlide Mobility System