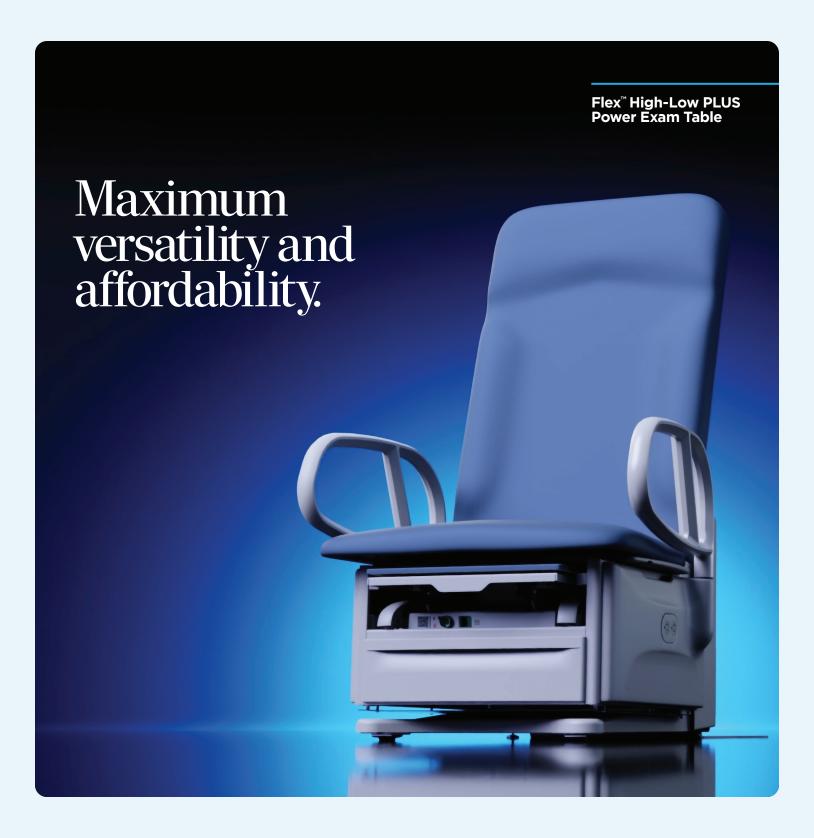

Transform you practice with elegant design, advanced flexibility and elevated features that make providing exceptional care easier than ever.

## Better for patients, and providers.

Patient-centric design, free of obstructive elements and 3 safety zones

ADA-recommended ComfortGrip Assist Handles

Whisper-quiet, effortless EasyGlide Mobility System

Space-Saving Mayo Pass-Through Work Surface

**ADA-Compliant Seat Height** 

Up to 700 lb. Weight Capacity

Optional Women's Health Package: Pelivic Tilt, Stirrups & Drawer Heater

**Ergonomic, PolyCloud Contour Upholstery** 