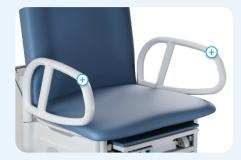

## Better for patients, and providers.

Patient-centric design, free of obstructive elements and 3 safety zones

ADA-recommended ComfortGrip Assist Handles

Whisper-quiet, effortless EasyGlide Mobility System