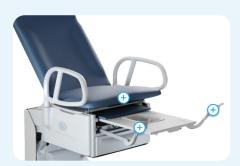

## Better for patients, and providers.

Patient-centric design, free of obstructive elements and 3 safety zones

ADA-recommended ComfortGrip Assist Handles

Whisper-quiet, effortless EasyGlide Mobility System

Space-Saving Mayo Pass-Through Work Surface

**ADA-Compliant Seat Height** 

Up to 700 lb. Weight Capacity

Optional Women's Health Package: Pelivic Tilt, Stirrups & Drawer Heater

**Ergonomic, PolyCloud Contour Upholstery** 