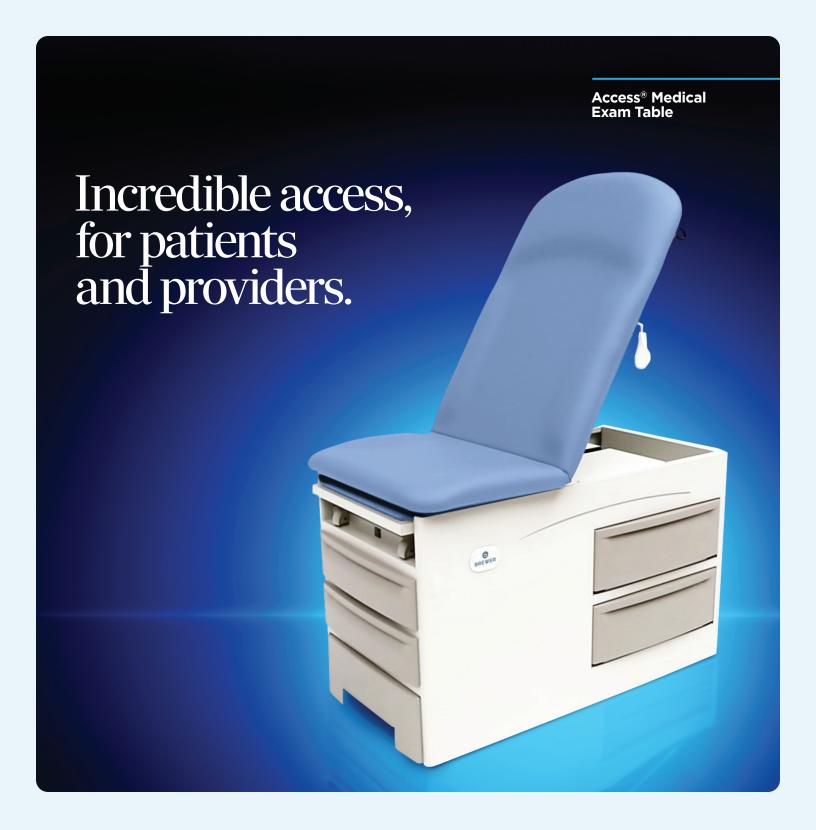

Our Access® Medical Exam Table is feature-packed, including the industry's largest step and abundant storage so providers can stay focused on their patients.

## Versatility with patients and providers in mind.

Patented Pass-Through Side Drawers

Industry's Largest, Strong Four-Leg Step

**Easily Convert from Seat to Table** 

**Easily Accessible 5.2 Cu Ft Storage Capacity** 

Adjustable, Ergonomic Stirrups

Up to 500 lb. Weight Capacity

**Simple Pneumatic Backrest** for Easy Patient Positioning

Multi-density, Bolstered Support Upholstery

**Generous Front Storage Drawers with Heater Option** 