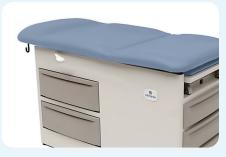

Adjustable, Ergonomic Stirrups

Up to 500 lb. Weight Capacity

**Simple Pneumatic Backrest** for Easy Patient Positioning

Multi-density, Bolstered Support Upholstery

**Generous Front Storage Drawers with Heater Option** 