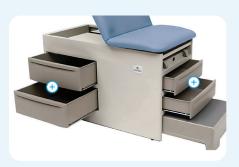

Our Access® Medical Exam Table is feature-packed, including the industry's largest step and abundant storage so providers can stay focused on their patients.

## Versatility with patients and providers in mind.

Patented Pass-Through Side Drawers

Industry's Largest, Strong Four-Leg Step

**Easily Convert from Seat to Table** 

**Easily Accessible 5.2 Cu Ft Storage Capacity** 

Adjustable, Ergonomic Stirrups

Up to 500 lb. Weight Capacity

**Simple Pneumatic Backrest** for Easy Patient Positioning

Multi-density, Bolstered Support Upholstery

**Generous Front Storage Drawers with Heater Option** 