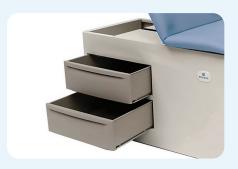

## Versatility with patients and providers in mind.

Patented Pass-Through Side Drawers

Industry's Largest, Strong Four-Leg Step

**Easily Convert from Seat to Table** 

**Easily Accessible 5.2 Cu Ft Storage Capacity** 