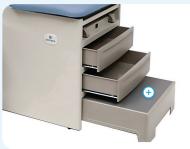

## Versatility with patients and providers in mind.

Patented Pass-Through Side Drawers

Industry's Largest, Strong Four-Leg Step

**Easily Convert from Seat to Table** 

**Easily Accessible 5.2 Cu Ft Storage Capacity** 

Adjustable, Ergonomic Stirrups

Up to 500 lb. Weight Capacity

**Simple Pneumatic Backrest** for Easy Patient Positioning

Multi-density, Bolstered Support Upholstery

**Generous Front Storage Drawers with Heater Option** 