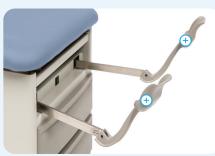

Adjustable, Ergonomic Stirrups

Up to 500 lb. Weight Capacity

**Simple Pneumatic Backrest** for Easy Patient Positioning

Multi-density, Bolstered Support Upholstery

**Generous Front Storage Drawers with Heater Option** 