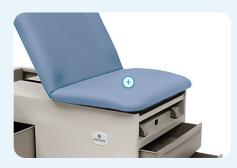

Adjustable, Ergonomic Stirrups

Up to 500 lb. Weight Capacity

**Simple Pneumatic Backrest** for Easy Patient Positioning

Multi-density, Bolstered Support Upholstery

**Generous Front Storage Drawers with Heater Option** 