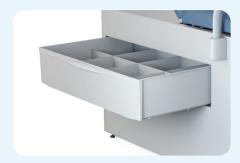

## Give patients and providers more of what they want.

Large, Secure, Easy-to-Clean Patient Step

**Extra-Large Side Drawer** 

Lower Front Drawer Improves Functionality

Optional Women's Health Package: Pelvic Tilt, Stirrups & Drawer Warmer

Optional Multi-Positioned Patient Assist Handles

5.2 Cu. Ft. Storage Capacity

500 lb. Weight Capacity

**Easily Converts to Pediatric Table** 

**Industry-Best Five-Year Warranty** 

1-888-273-9371 | BrewerCompany.com