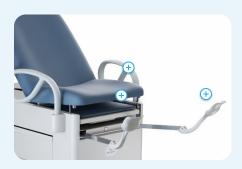

## Give patients and providers more of what they want.

Large, Secure, Easy-to-Clean Patient Step

**Extra-Large Side Drawer** 

Lower Front Drawer Improves Functionality

Optional Women's Health Package: Pelvic Tilt, Stirrups & Drawer Warmer

Optional Multi-Positioned Patient Assist Handles

5.2 Cu. Ft. Storage Capacity

500 lb. Weight Capacity

**Easily Converts to Pediatric Table** 

**Industry-Best Five-Year Warranty** 

1-888-273-9371 | BrewerCompany.com