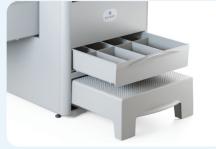

## Give patients and providers more of what they want.

Large, Secure, Easy-to-Clean Patient Step

**Extra-Large Side Drawer** 

Lower Front Drawer Improves Functionality

Optional Women's Health Package: Pelvic Tilt, Stirrups & Drawer Warmer

Optional Multi-Positioned Patient Assist Handles

5.2 Cu. Ft. Storage Capacity

500 lb. Weight Capacity

**Easily Converts to Pediatric Table** 

**Industry-Best Five-Year Warranty** 

1-888-273-9371 | BrewerCompany.com