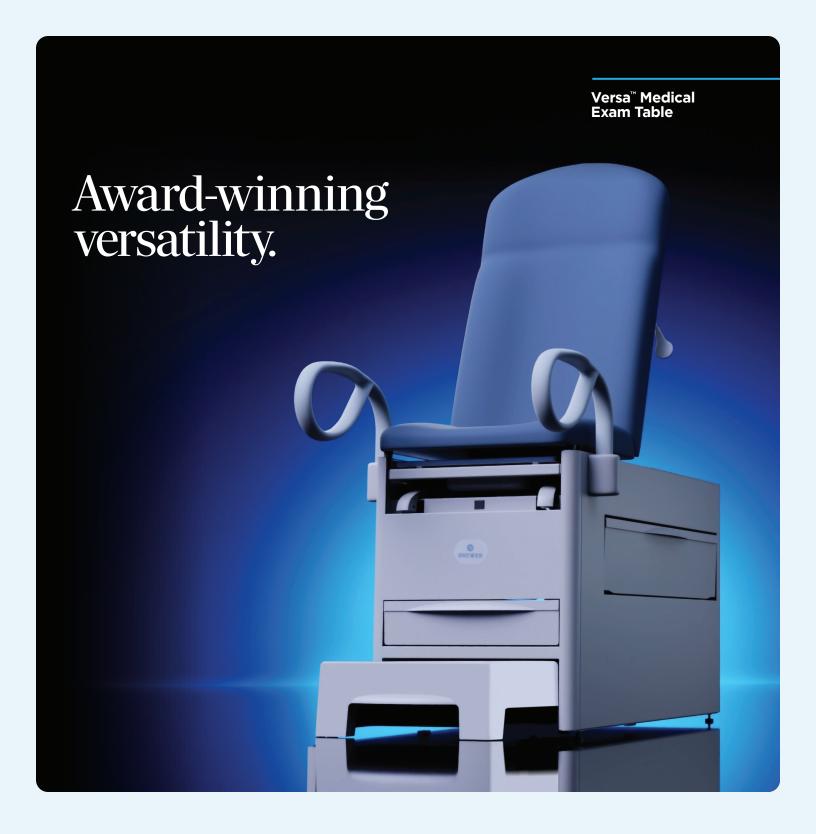

Award-winning and as diverse as your patient population, the Versa<sup>™</sup> Exam Table readily and cost-effectively adapts to your ever-changing needs.

## Give patients and providers more of what they want.

Large, Secure, Easy-to-Clean Patient Step

**Extra-Large Side Drawer** 

Lower Front Drawer Improves Functionality

Optional Women's Health Package: Pelvic Tilt, Stirrups & Drawer Warmer

Optional Multi-Positioned Patient Assist Handles

5.2 Cu. Ft. Storage Capacity

500 lb. Weight Capacity

**Easily Converts to Pediatric Table** 

**Industry-Best Five-Year Warranty** 

1-888-273-9371 | BrewerCompany.com