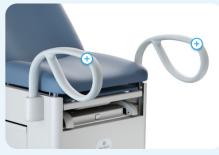

Optional Multi-Positioned Patient Assist Handles

5.2 Cu. Ft. Storage Capacity

500 lb. Weight Capacity

**Easily Converts to Pediatric Table** 

**Industry-Best Five-Year Warranty** 

1-888-273-9371 | BrewerCompany.com