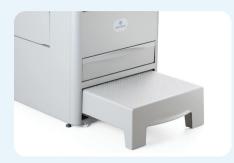

## Give patients and providers more of what they want.

Large, Secure, Easy-to-Clean Patient Step

**Extra-Large Side Drawer** 

Lower Front Drawer Improves Functionality

Optional Women's Health Package: Pelvic Tilt, Stirrups & Drawer Warmer