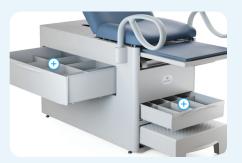

## Give patients and providers more of what they want.

Large, Secure, Easy-to-Clean Patient Step

**Extra-Large Side Drawer** 

Lower Front Drawer Improves Functionality

Optional Women's Health Package: Pelvic Tilt, Stirrups & Drawer Warmer

Optional Multi-Positioned Patient Assist Handles

5.2 Cu. Ft. Storage Capacity

500 lb. Weight Capacity

**Easily Converts to Pediatric Table** 

**Industry-Best Five-Year Warranty** 

1-888-273-9371 | BrewerCompany.com