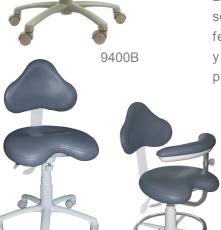

~ Seat & Body Supports ~

9000 Series

9100 Series

9200 Series

9400 DynaCore™ Series

#### **ERGONOMIC FEATURES:**

Saddle-Style Seat
Contoured Backrest
Seat Tilt
Continuous Movement

ISO 13485:2003 Furnishing solutions for safe practices.

www.brewercompany.com