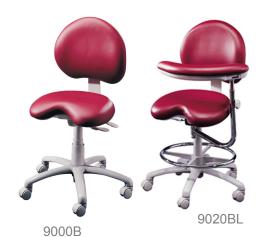

~ Seat & Body Supports ~

9000 Series

9100 Series

9200 Series

9400 DynaCore™ Series