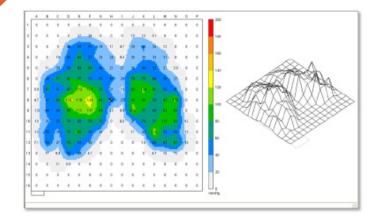

### THE MISSING PIECE

**BREWER** HybriGel<sup>TM</sup> **FOAM** 

www.brewercompany.com

THE BREWER COMPANY, LLC N88 W13901 MAIN STREET **MENOMONEE FALLS, WI 53051** 

Without HybriGel<sup>™</sup> Foam - Ave. Pressure = 49

With HybriGel<sup>™</sup> Foam - Ave. Pressure = 36.9

ADVANCED PRESSURE MANAGEMENT

COOLING COMFORT

MADE IN THE U.S.A.

Brewer

HybriGel<sup>™</sup> foam material is EXCLUSIVE to The Brewer Company, LLC, A Manufacturer for Healthcare Furnishings Markets.