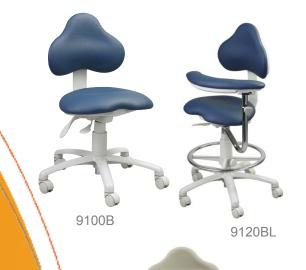

~ Seat & Body Supports ~

9000 Series

9100 Series

9200 Series

9400 DynaCore™ Series

#### **ERGONOMIC FEATURES:**

Saddle-Style Seat
Contoured Backrest
Seat Tilt
Continuous Movement

ISO 13485:2003 Furnishing solutions for safe practices.

www.brewercompany.com