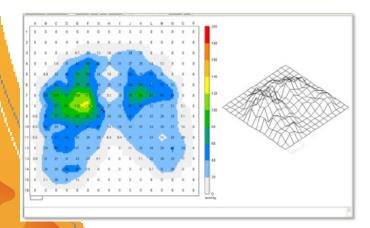

### THE MISSING PIECE

**BREWER** HybriGel<sup>TM</sup> **FOAM** 

www.brewercompany.com

THE BREWER COMPANY, LLC N88 W13901 MAIN STREET **MENOMONEE FALLS, WI 53051** 

Without HybriGel<sup>™</sup> Foam - Ave. Pressure = 49

With HybriGel<sup>™</sup> Foam - Ave. Pressure = 36.9

ADVANCED PRESSURE MANAGEMENT

COOLING COMFORT

MADE IN THE U.S.A.

Brewer

HybriGel<sup>™</sup> foam material is EXCLUSIVE to The Brewer Company, LLC, A Manufacturer for Healthcare Furnishings Markets.