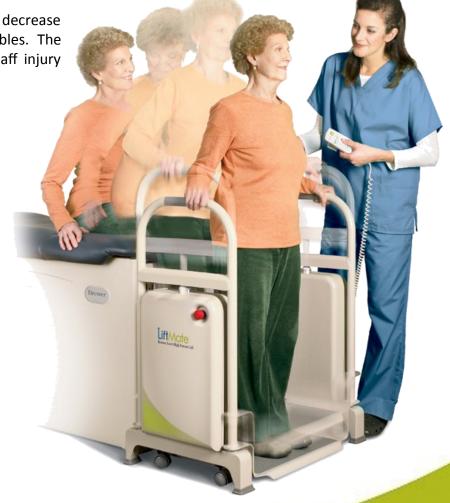

The Brewer LiftMate™ is an affordable, low/high mobile patient lift designed to decrease the injury risk associated with patients getting onto and off of standard exam tables. The first product of its kind, Brewer LiftMate reduces patient falls and clinical staff injury caused by manually lifting patients.

Safe patient handling has never been so easy or affordable.

- Helps prevent patient falls
- Improves clinical staff safety
- Removes patient mobility barriers
- Reduces capital investment
- Mobile, maneuverable and easy to use

# **Patient Safety**

- Smooth movement for enhanced patient security
- Quiet actuators for patient comfort
- Large platform with ample room for patient positioning
- Easy access for walkers
- Designed to prevent patient falls

# **Caregiver Benefits**

- Easy-to-use mobile device
- Reduces need to assist patients onto exam tables
- Protects employees from workplace hazards