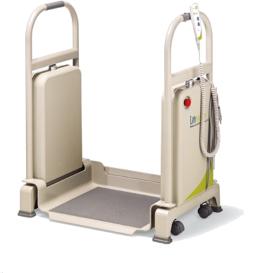

## **Product Safety**

- 500 lb. weight capacity
- Large non-slip platform surface
- Two emergency stop buttons
- · Grab bars for patient stability and positioning
- Four auto-lock rubber feet for stability
- Four retractable swivel casters prevent rolling during use

#### **Function**

- Convenient hand pendant for easy operation
- Powered by standard outlet plug or rechargeable battery
- Easy-to-clean design
- Fits through standard doorways

### **Dimensions**

Height: 38" - 47"

Depth (outer dimensions): 21.5"

Width (outer dimensions): 34.75"

• Depth (platform): 18"

Width (platform): 21"

Width (between grab bars): 27.75"