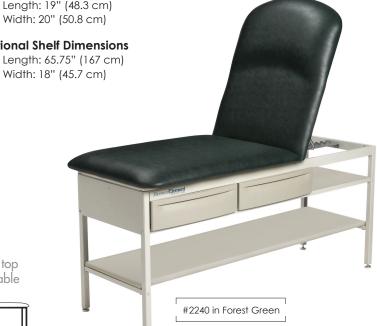

#### Table Dimensions with Upholstery

Height: 31" (78.7 cm) Length: 74" (187.9 cm)

Width: 28" (71.1 cm)

#### **Optional Drawer Dimensions**

Length: 19" (48.3 cm) Width: 20" (50.8 cm)

## **Optional Shelf Dimensions**

Width: 18" (45.7 cm)