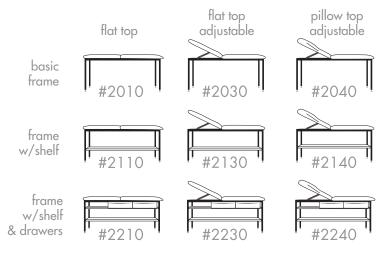

#### **Customizable**

- Three different types of tops
- Three different types of frames
- Nine total models to choose from
- Adjustable back models have six different positions

## **MODELS**