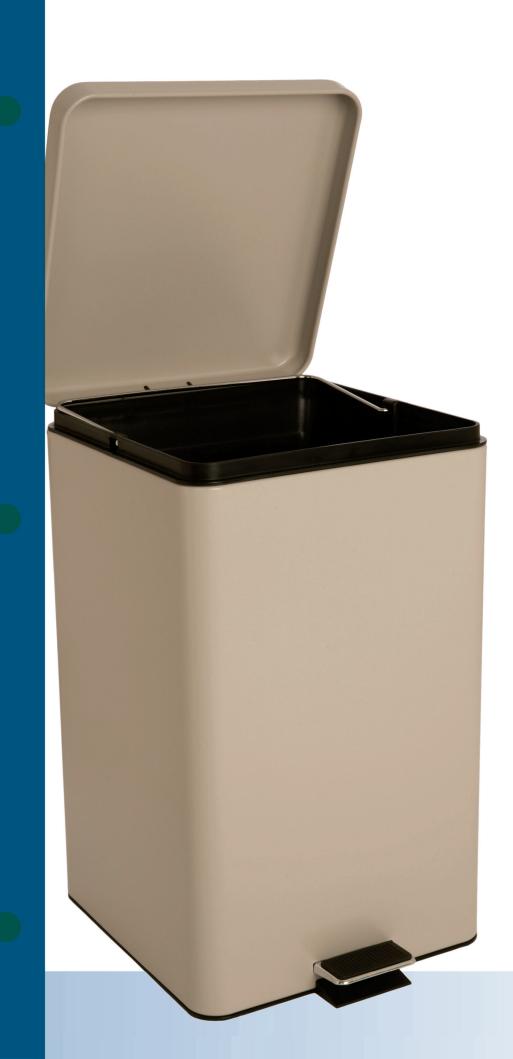

#### **Features**

- Steel outer can and lid with removable plastic inner liner
- Enamel finish

#35266

#35267

#35268

- Step-on foot pedal opens lid
- Perfect for exam rooms, restrooms, and front office areas
- Beige finish complements the family of Brewer procedure and exam tables

IOHAZARE

• Meets OSHA standard on bloodborne pathogens

 Hazardous waste label included

- Plastic outer can and lid
- Step-on foot pedal opens lid
- Perfect for exam rooms, restrooms, and front office areas
- Beige finish complements the family of Brewer procedure and exam tables
- Meets OSHA standard on bloodborne pathogens
- Hazardous waste label included