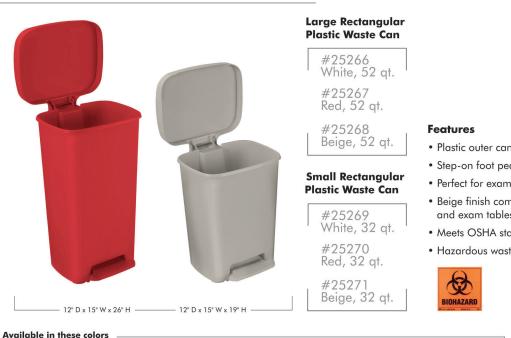

IOHAZARE

• Meets OSHA standard on bloodborne pathogens

 Hazardous waste label included

- Plastic outer can and lid
- Step-on foot pedal opens lid
- Perfect for exam rooms, restrooms, and front office areas
- Beige finish complements the family of Brewer procedure and exam tables
- Meets OSHA standard on bloodborne pathogens
- Hazardous waste label included