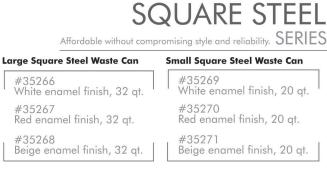

#### **Features**

- Steel outer can and lid with removable plastic inner liner
- Enamel finish

#35266

#35267

#35268

- Step-on foot pedal opens lid
- Perfect for exam rooms, restrooms, and front office areas
- Beige finish complements the family of Brewer procedure and exam tables

IOHAZARE

• Meets OSHA standard on bloodborne pathogens

 Hazardous waste label included

- Plastic outer can and lid
- Step-on foot pedal opens lid
- Perfect for exam rooms, restrooms, and front office areas
- Beige finish complements the family of Brewer procedure and exam tables
- Meets OSHA standard on bloodborne pathogens
- Hazardous waste label included