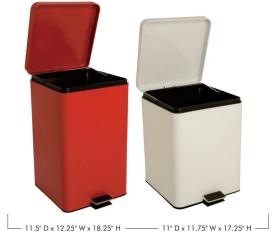

#### **Features**

- Steel outer can and lid with removable plastic inner liner
- Enamel finish

#35266

#35267

#35268

- Step-on foot pedal opens lid
- Perfect for exam rooms, restrooms, and front office areas
- Beige finish complements the family of Brewer procedure and exam tables

IOHAZARE

• Meets OSHA standard on bloodborne pathogens

 Hazardous waste label included

- Plastic outer can and lid
- Step-on foot pedal opens lid
- Perfect for exam rooms, restrooms, and front office areas
- Beige finish complements the family of Brewer procedure and exam tables
- Meets OSHA standard on bloodborne pathogens
- Hazardous waste label included