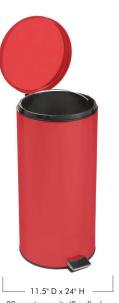

#### Large Round Steel Waste Can

#45266 White enamel finish, 32 qt.

#45267 Red enamel finish, 32 qt.

#45268 Beige enamel finish, 32 qt.

#45269 Stainless Steel finish, 32 gt.

### **Features**

- Steel round outer can and lid with removable plastic inner liner
- Enamel finish
- Step-on foot pedal opens lid
- Perfect for exam rooms, restrooms, and front office areas
- Beige finish complements the family of Brewer procedure and exam tables
- Meets OSHA standard on bloodborne pathogens
- Hazardous waste label included